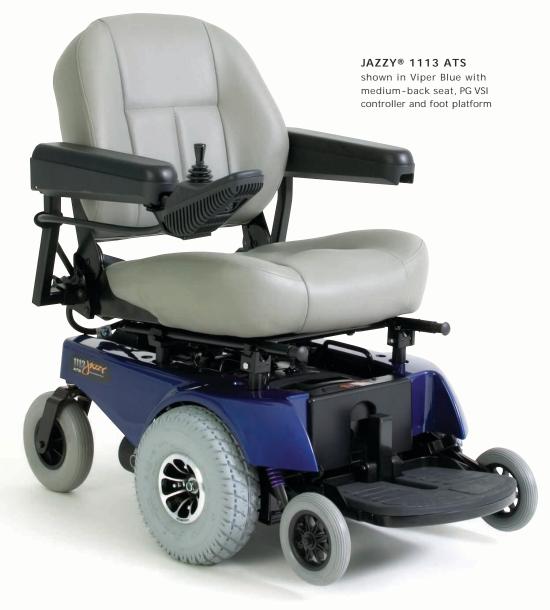

# Jazzy® 1113 ATS

The Jazzy<sup>®</sup> 1113 ATS offers everything you need—all of the "big chair" options and accessories, even rehab capabilities—on the most compact frame available. You'll take on tight spaces and narrow hallways without sacrificing a strong outdoor performance never before seen in a chair of this size. For sharp ramp transitions as well as a smooth and stable ride even over exceptionally rough and uneven terrain, the Jazzy 1113 ATS is equipped with Active-Trac<sup>®</sup> Suspension. As an added plus, the 1113 ATS fully disassembles for transport.

### **FEATURES**

- · Easily disassembles for transport
- · Powerful two-motor, mid-wheel drive
- design offers outstanding maneuverability The Jazzy® 1113ATS series · Low center of gravity design delivers a very
  - smooth and stable ride · 10" knobby drive wheels and optimum
  - weight distribution provide superior traction
  - · On-board battery charger
  - · Fully programmable controller

### **OPTIONS**

- TRU-Balance<sup>®</sup> Power Tilt<sup>1</sup>
- TRU-Balance® Power Recline<sup>1</sup>
- Contoured high-back seat
- Synergy<sup>®</sup> seating system
- Contoured medium/high-back with solid seat pan
- Cup holder
- Weather cover
- Rear basket
- Oxygen tank holder
- Cane/crutch holder
- Walker holder
- Swing-away joystick mount
- Safety flag
- Off-board charger