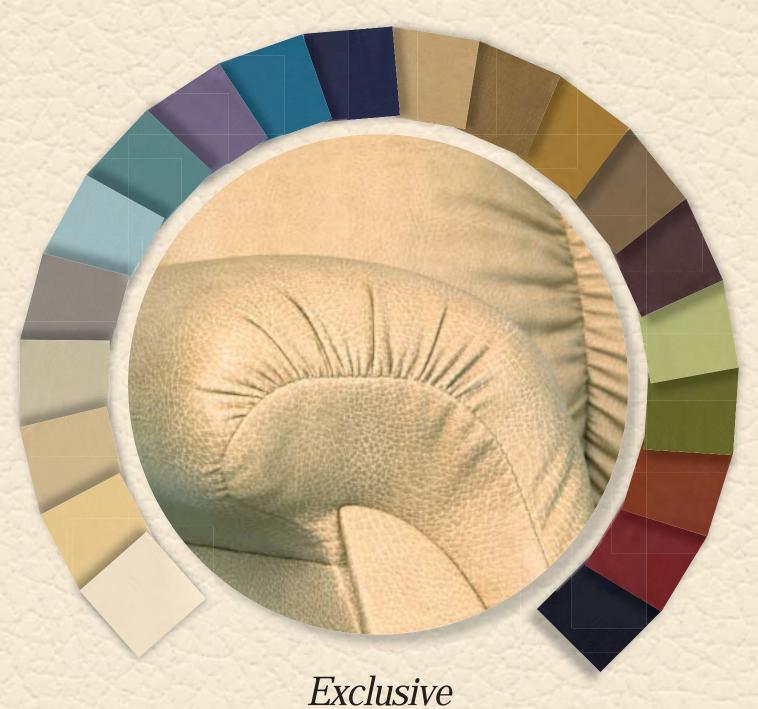

Exclusive
Luxury Fabric Line
Featuring
BRISA®

# **Fabric Colors**

**Brisa**® is the first polyurethane fabric designed with a unique ventilation system that enables it to breathe, keeping you cool and comfortable, no matter how long you use the chair. A discreet grain pattern of this fabric is achieved by a natural process that simulates the supple surface of genuine leather.