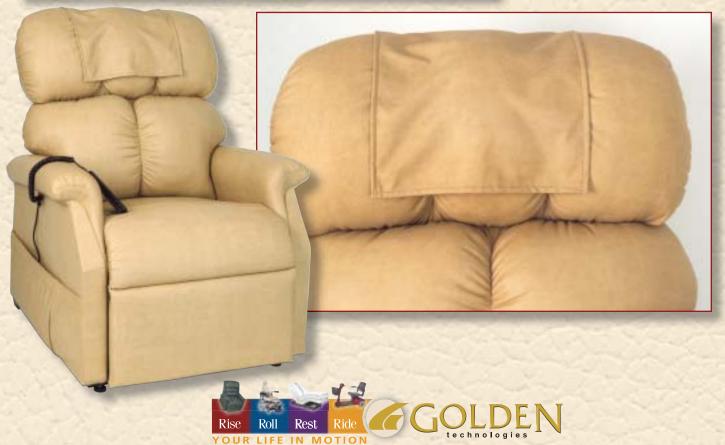

# **Fabric Colors**

**Brisa**® is the first polyurethane fabric designed with a unique ventilation system that enables it to breathe, keeping you cool and comfortable, no matter how long you use the chair. A discreet grain pattern of this fabric is achieved by a natural process that simulates the supple surface of genuine leather.

#### Advanced fabric design

- · Luxuriously soft and supple
- Stain, scratch and blemishresistant

### Climate control technology

- Clinically proven to be more resistant to temperature changes than vinyl and genuine leather
- Superior comfort in all climate conditions – stays cooler than leather in warm weather conditions
- Resists cold weather stiffening and cracking

#### Stain resistant technology

- Cleans effortlessly with soap and water
- Lifts most stains with alcoholbased solutions like Fantastik® and 409®
- Disinfects with 5:1 bleach solution