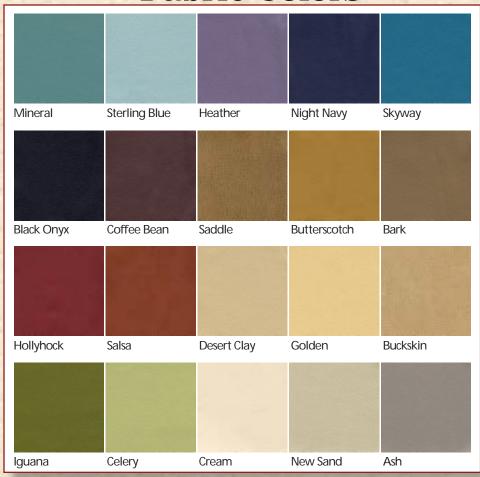

# **Fabric Colors**

**Brisa**® is the first polyurethane fabric designed with a unique ventilation system that enables it to breathe, keeping you cool and comfortable, no matter how long you use the chair. A discreet grain pattern of this fabric is achieved by a natural process that simulates the supple surface of genuine leather.