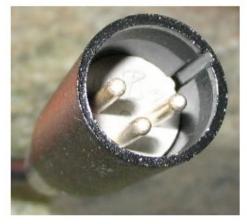

## YOUR 3-PIN XLR CONNECTOR LOOKS SIMILAR TO THIS:

Cable Plug

Battery Socket (End View) (Opening) 19mm

Pin 1 (+) Pin 2, 3 (-)