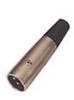

## Check that your Power Chair or Mobility Scooter has the circular 3pin "XLR" type connector.

## YOUR 3-PIN XLR CONNECTOR LOOKS SIMILAR TO THIS:

Cable Plug

Battery Socket (End View) (Opening) 19mm

Pin 1 (+) Pin 2, 3 (-)