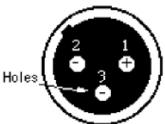

## YOUR 3-PIN XLR CONNECTOR LOOKS SIMILAR TO THIS:

Cable Plug

Battery Socket (End View) (Opening) 19mm

Pin 1 (+) Pin 2, 3 (-)