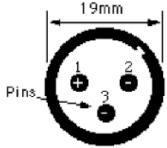

## YOUR 3-PIN XLR CONNECTOR LOOKS SIMILAR TO THIS:

Cable Plug

Battery Socket (End View) (Opening) 19mm

Pin 1 (+) Pin 2, 3 (-)