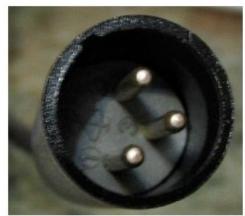

## YOUR 3-PIN XLR CONNECTOR LOOKS SIMILAR TO THIS:

Cable Plug

Battery Socket (End View) (Opening) 19mm

Pin 1 (+) Pin 2, 3 (-)