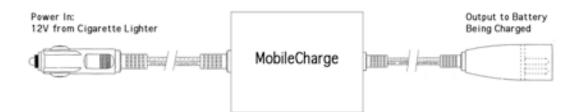

## MobileCharge24EX (XLR Connector) Connector Compatibility

## Check that your Power Chair or Mobility Scooter has the circular 3pin "XLR" type connector.