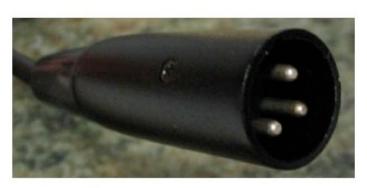

## Check that your Power Chair or Mobility Scooter has the circular 3pin "XLR" type connector.

## YOUR 3-PIN XLR CONNECTOR LOOKS SIMILAR TO THIS:

Cable Plug

Battery Socket (End View) (Opening) 19mm

Pin 1 (+) Pin 2, 3 (-)