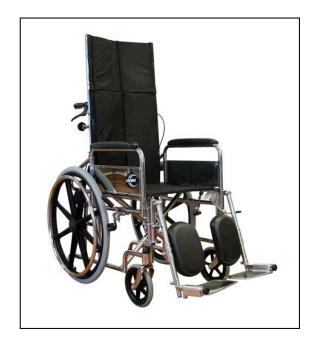

## **KN-880 Series**

reclining, lightweight, detachable arm wheelchairs

- \* Medicare Code: K0003+K0195+E1226+E096
- \* Folding chrome plated steel frame
- \* 180° full reclining back with anti-tippers
- \* Padded detachable full armrests
- \* Detachable elevating legrests
- \* 24" x 1" mag wheels
- \* 8" x 1" caster wheels with rubber tires
- \* Adjustable length leg supports & footplate
- \* High-grade flame retardant nylon upholstery

| Model No. | seat<br>width<br>(in.) | seat<br>depth<br>(in.) | seat<br>height<br>(in.) | back<br>height<br>(in.) | overall<br>height<br>(in.) | overall<br>open width<br>(in.) | weight w/o<br>riggings<br>(lb.) | weight capacity (lb.) |
|-----------|------------------------|------------------------|-------------------------|-------------------------|----------------------------|--------------------------------|---------------------------------|-----------------------|
| KN-880    | 18                     | 16                     | 20                      | 29 (+)                  | 49                         | 25 ½                           | 50                              | 250                   |
| KN-880N   | 16                     | 16                     | 20                      | 29 (+)                  | 49                         | 25 ½                           | 50                              | 250                   |

Model No. Description

KN-880 18", 180° reclining back, detachable full arms, elevating legrests KN-880N 16", 180° reclining back, detachable full arms, elevating legrests

Common Options: \*Not available on all models \*\* Price & specifications are subject to change without notice.