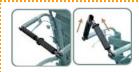

Ergonomic Armrest allows the user to adjust the armrest position when reclined →

- "Traveling-Axle" Leg-rest automatically stretches smoothly to reduce pressure/compression on abdomen.
- 3D Elevating Leg-rest support Ergonomically Designed to allow greater micro-adjustment: up/down, left/right or inward/outward →
- Extending handbrakes equipped!
- Strap-Tension adjustable backrest & sear for unimate connorvadjustments and stabilization for each user!
- Anti-Microbial/Ergonomic Upholstery (Seat, Backrest, Headrest & Paint) Made from Aegis Microbe Shield; Also pressure relieving 3cm thick breathable material, offers superb comfort throughout the body
- Folds Ultra Compact and Weighs only ~ 44lbs w/ all fixtures →