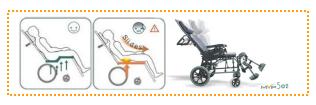

## Ergonomic V-Seat Recliner

- Patented Ergonomic/Anti-Sliding "V-Seating" prevents sliding, sores and relieves overall pressure on your body!
- Backrest reclines smoothly from 93-160 degrees
- Rigidifying/Folding push-bar provides and strengthens back support →

Ergonomic Armrest allows the user to adjust the armrest position when reclined →

- "Traveling-Axle" Leg-rest automatically stretches smoothly to reduce pressure/compression on abdomen.
- 3D Elevating Leg-rest support Ergonomically Designed to allow greater micro-adjustment: up/down, left/right or inward/outward →
- Extending handbrakes equipped!
- Strap-Tension adjustable backrest & sear for unimate connorvadjustments and stabilization for each user!
- Anti-Microbial/Ergonomic Upholstery (Seat, Backrest, Headrest & Paint) Made from Aegis Microbe Shield; Also pressure relieving 3cm thick breathable material, offers superb comfort throughout the body
- Folds Ultra Compact and Weighs only ~ 44lbs w/ all fixtures →