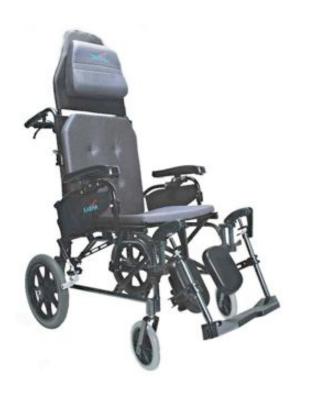

## MVP-502

## Ergonomic V-Seat Recliner

- Patented Ergonomic/Anti-Sliding "V-Seating" prevents sliding, sores and relieves overall pressure on your body!
- Backrest reclines smoothly from 93-160 degrees
- Rigidifying/Folding push-bar provides and strengthens back support →

Ergonomic Armrest allows the user to adjust the armrest position when reclined →

- "Traveling-Axle" Leg-rest automatically stretches smoothly to reduce pressure/compression on abdomen.
- 3D Elevating Leg-rest support Ergonomically Designed to allow greater micro-adjustment: up/down, left/right or inward/outward →
- Extending handbrakes equipped!
- Strap-Tension adjustable backrest & sear for unimate connorvadjustments and stabilization for each user!
- Anti-Microbial/Ergonomic Upholstery (Seat, Backrest, Headrest & Paint) Made from Aegis Microbe Shield; Also pressure relieving 3cm thick breathable material, offers superb comfort throughout the body
- Folds Ultra Compact and Weighs only ~ 44lbs w/ all fixtures →