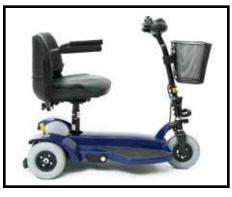

## AmeriGlide 111TS Travel Scooter

Specifications

Model: Weight Capacity: Total Weight: Maximum Speed: Ground Clearance: Turning Radius: Overall Length & Width: Seat to Ground: Seat Dimensions: Rear Anti-tips: Standard Seating: Range Per Charge: Battery Charger: **Battery Requirements:** Battery Size: Battery Weight: Seat Weight: Heaviest Piece: Color:

AG111TS 250 lbs. 84 lbs. Up to 4.25 mph 1.5" 32″ 37.75" x 18.625" 19.75" - 17.75" Width: 16.5" Depth: 15" Height: 12" Standard Compact molded plastic with cushion Up to 10 miles Off-board, 2 amp (2) 12V deep cycle 12 AH 9 lbs. each 17 lbs. 66 lbs. Blue (only)

The AmeriGlide Travel Scooter's lightweight, compact design makes it convenient and easy to take along with you. Standard features like scratch-resistant plastic, an easily adjustable tiller and off-board battery charger make the 111TS fun and simple to use.