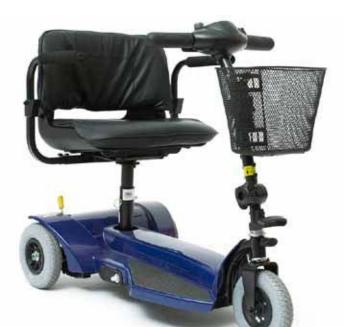

## AmeriGlide 111TS Travel Scooter

Specifications

Model: Weight Capacity: Total Weight: Maximum Speed: Ground Clearance: Turning Radius: Overall Length & Width: Seat to Ground: Seat Dimensions: Rear Anti-tips: Standard Seating: Range Per Charge: Battery Charger: **Battery Requirements:** Battery Size: Battery Weight: Seat Weight: Heaviest Piece: Color:

AG111TS 250 lbs. 84 lbs. Up to 4.25 mph 1.5" 32″ 37.75" x 18.625" 19.75" - 17.75" Width: 16.5" Depth: 15" Height: 12" Standard Compact molded plastic with cushion Up to 10 miles Off-board, 2 amp (2) 12V deep cycle 12 AH 9 lbs. each 17 lbs. 66 lbs. Blue (only)

The AmeriGlide Travel Scooter's lightweight, compact design makes it convenient and easy to take along with you. Standard features like scratch-resistant plastic, an easily adjustable tiller and off-board battery charger make the 111TS fun and simple to use.