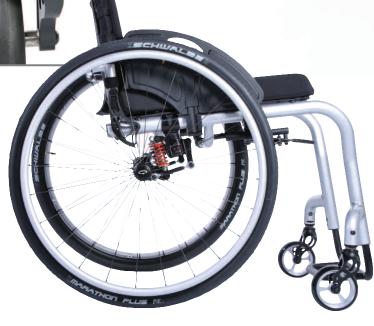

## **Unparalleled Performance**

- · Weight Distribution
  - New caster wheel placement options make the chair easier to turn
- Rigidity
  - Ovalized tubing in axle plate and caster housing decreases frame flex
  - Increased frame bend strength results in better propulsion efficiency

## **Unique Style**

- Hydroformed Caster Housing Design
- Color Options
  - New! Standard and Kolorfusion Frame Colors: Copper, Fuschia, Glow in the Dark, Rootbeer, Silver, Titanium, Zebra and Camo Patterns
  - Backrest Frame and Side Guards can be ordered to match