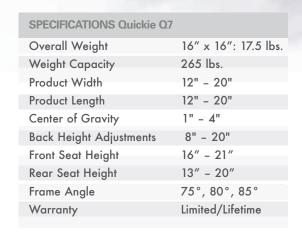

## Nothing Beats a Quickie™

The Quickie Q7 features 7000 Series Aluminum and ShapeLoc Technology that together shift the axis of the mobility world. Q7 is lighter than titanium, offers better performance and sleek style at an aluminum price.