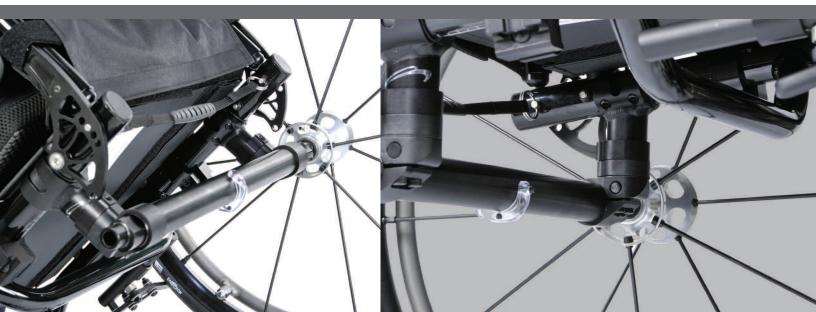

## **Unparalleled Performance**

- · Weight Distribution
  - New caster wheel placement options make the chair easier to turn
- Rigidity
  - Ovalized tubing in axle plate and caster housing decreases frame flex
  - Increased frame bend strength results in better propulsion efficiency

## **Unique Style**

- Hydroformed Caster Housing Design
- Color Options
  - New! Standard and Kolorfusion Frame Colors: Copper, Fuschia, Glow in the Dark, Rootbeer, Silver, Titanium, Zebra and Camo Patterns
  - Backrest Frame and Side Guards can be ordered to match