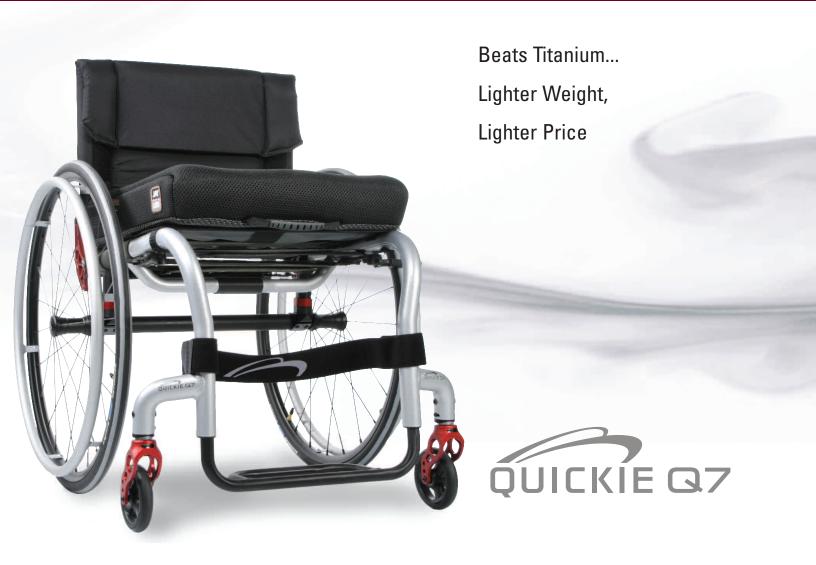

## Nothing Beats a Quickie™

The Quickie Q7 features 7000 Series Aluminum and ShapeLoc Technology that together shift the axis of the mobility world. Q7 is lighter than titanium, offers better performance and sleek style at an aluminum price.

## **Unparalleled Performance**

- · Weight Distribution
  - New caster wheel placement options make the chair easier to turn
- Rigidity
  - Ovalized tubing in axle plate and caster housing decreases frame flex
  - Increased frame bend strength results in better propulsion efficiency

## **Unbelievably Lightweight**

- · Fully loaded configuration as low as 14 lbs.
- 7000 Series Aluminum
  - Lightweight Aluminum that can be tempered for strength through ShapeLoc technology

ShapeLoc Technology is the process of converting an aluminum frame into stronger, more rigid T6 Aluminum. The open frame is fabricated using 7000 Series Aluminum then heat treated to convert the metal to T6 Aluminum.