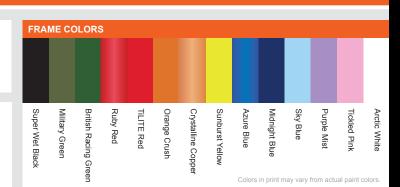

COLOR. TiLite in color? TiLite's Aero X is available in 14 frame colors. Whether you are looking for beautiful or just plain cool, now there is a TiLite for you. Mix and match TiLite's frame and accessory colors on the Color Matrix at TiLite.com.

## **TECHNICAL SPECIFICATIONS**

| Frame Type<br>Frame Style | Aluminum Folding<br>Fixed Front End - Full Adjustability<br>Swing In or Out Removable Front End - Full<br>Adjustability |
|---------------------------|-------------------------------------------------------------------------------------------------------------------------|
| Weight Limit              | 250 lbs.                                                                                                                |
| Frame Colors              | 14 Color Options                                                                                                        |
| Seat Width                | 12" - 20"                                                                                                               |
| Seat Depth                | 12" - 20"                                                                                                               |
| Front Seat Height         | 15" - 22"                                                                                                               |
| Rear Seat Height          | 13" - 20.5"                                                                                                             |
| Camber                    | 0°, 2°, 4°, 6° or 8°                                                                                                    |
| Front Angle               | Fixed Front - 70°, 80° or 85°                                                                                           |
|                           | Swing Away - 70°, 80 °, 85° or 90°                                                                                      |
| Front Wheels              | 18 Options                                                                                                              |
| Rear Wheels               | 50 Options                                                                                                              |
| Handrims                  | 9 Options                                                                                                               |
| Center of Gravity         | 1"- 6"                                                                                                                  |
| Chair Weight*             | Fixed Front End - 16.0 lbs.                                                                                             |
|                           | Swing In or Out Removable Front End - 18.4 lbs.                                                                         |