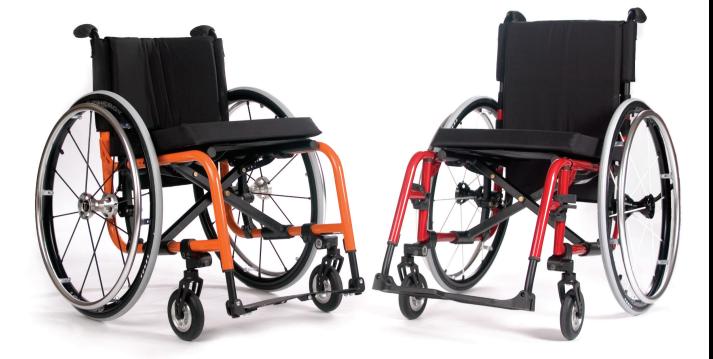

Aero X Shown with Available Options

## THE NEW TILITE AERO X. EASING EVERYDAY MOBILITY!

The new aluminum Aero X combines unmistakable TiLite design elements with the convenience of a folding chair. Available in two versions, Fixed or Swing In or Out Removable Front Ends, the Aero X is an affordable everyday chair that utilizes quality design and new features to ensure maximum function and durability. By combining TiLite's signature "bullet" caster housing with a unique curved axle plate, the Aero X is as adjustable as you need it to be. Test out the Aero X and you will understand why TiLite is known for building The Ultimate Ride.