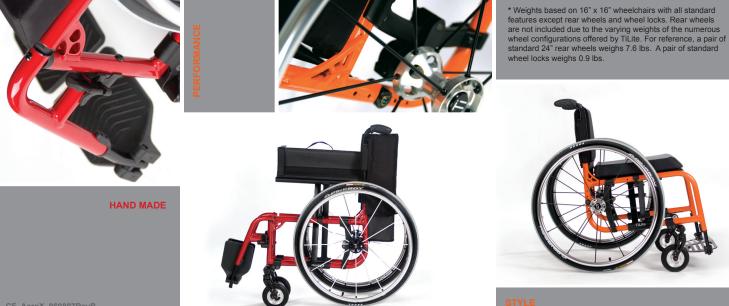

## TILITE INNOVATION.

- "Tru-Fit" system.
- Rigid Folding Mechanism "RFM".
- · Adjustable "Bullet" caster housing.

SIT DOWN AND STAND OUT. The Aero X features TiLite's new Tru-Fit clamp-on component system; comprised of the RFM, rear axle plate and front caster clamp. These components all clamp onto the new Aero X frame instead of being bolted through. The Tru-Fit system results in a 50% reduction of holes in the frame, allowing for finite adjustments since there is no need to line up components with pre-drilled holes. This design innovation also greatly improves the durability of the Aero X frame.

RFM. TiLite's exclusive Rigid Folding Mechanism RFM cross tube design, first developed for the TX, allows TiLite to incorporate onepiece side frames into its newest line of folding chairs. This innovation increases performance by reducing flex because the side frames are welded together, not bolted. TiLite's RFM cross tubes also feature snap in seat saddles that lock into place, helping the Aero X achieve near rigid chair performance.

## **TECHNICAL SPECIFICATIONS**

| Frame Type<br>Frame Style | Aluminum Folding<br>Fixed Front End - Full Adjustability<br>Swing In or Out Removable Front End - Full<br>Adjustability |
|---------------------------|-------------------------------------------------------------------------------------------------------------------------|
| Weight Limit              | 250 lbs.                                                                                                                |
| Frame Colors              | 14 Color Options                                                                                                        |
| Seat Width                | 12" - 20"                                                                                                               |
| Seat Depth                | 12" - 20"                                                                                                               |
| Front Seat Height         | 15" - 22"                                                                                                               |
| Rear Seat Height          | 13" - 20.5"                                                                                                             |
| Camber                    | 0°, 2°, 4°, 6° or 8°                                                                                                    |
| Front Angle               | Fixed Front - 70°, 80° or 85°                                                                                           |
|                           | Swing Away - 70°, 80 °, 85° or 90°                                                                                      |
| Front Wheels              | 18 Options                                                                                                              |
| Rear Wheels               | 50 Options                                                                                                              |
| Handrims                  | 9 Options                                                                                                               |
| Center of Gravity         | 1"- 6"                                                                                                                  |
| Chair Weight*             | Fixed Front End - 16.0 lbs.                                                                                             |
|                           | Swing In or Out Removable Front End - 18.4 lbs.                                                                         |