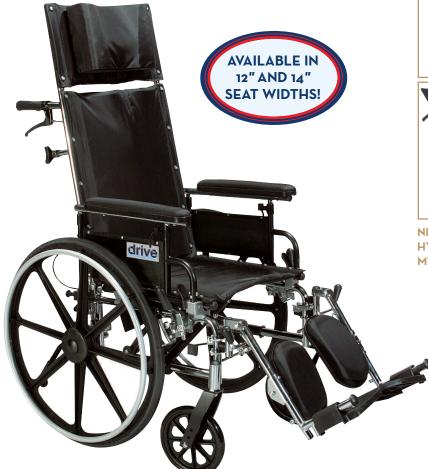

## VIPER PLUS FULL RECLINING

Viper Plus Reclining
Deluxe High Strength, Li

Deluxe High Strength, Lightweight (K0001/K0007)

## **FEATURES:**

- New state-of-the-art hydraulic reclining mechanism.
- Carbon steel frame with double coated chrome for an attractive, chip-proof, maintainable finish.
- Durable, heavy gauge flame retardant nylon upholstery resists mildew and bacteria.
- Nylon, padded armrests provide added patient comfort.
- Flip-back arms allow for easy transfer.
- Composite Mag-style wheels are lightweight and maintenance free.
- Precision sealed wheel bearings in front and rear ensure long lasting performance and reliability.
- Standard dual axle provides easy transition of seat to hemi-level.
- Composite footplates are durable and lightweight.
- Front caster forks are adjustable in 3 positions.
- Urethane rear tires and casters offer superior performance, smoother ride and are lightweight.
- Comes with push to lock wheel locks.
- Comes standard with swing-away elevating legrests.
- Color: Black
- Limited Lifetime Warranty.