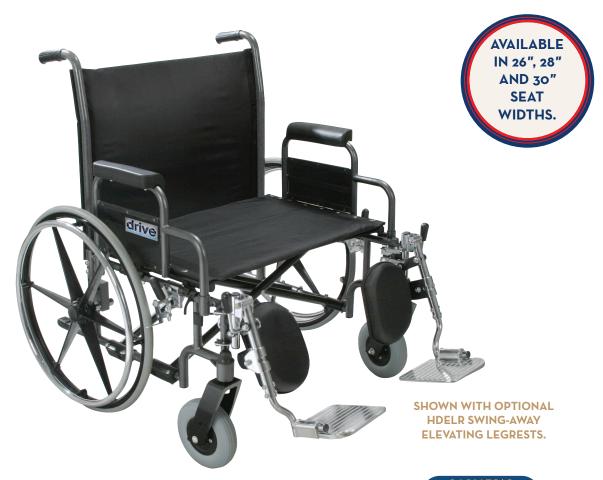

## **FEATURES:**

- Steel magnesium wheels are strong and maintenance free.
- 700 lb. Weight Capacity.
- Powder coated silver vein frame.
- Reinforced steel gussets at all weight bearing points provide additional strength.
- Durable triple reinforced nylon upholstery.
- Extra large, contoured plastic armrests provide comfort and support.
- Precision sealed magnesium wheel bearings in front and rear ensure long lasting performance and reliability.
- Extra large heavy duty, aluminum tapered footplates provide maximum support, are attractive and crack proof. (Must be ordered separately)
- Footrests are tapered for comfort.
- Heavy duty, flat free 8" front casters are adjustable in 2 positions.
- Extra heavy duty front forks.
- Dual axle provides easy transition of seat to hemi-level.
- Reinforced side frame, caster journals and dual cross bars.
- Comes with push to lock wheel locks.
- Limited Lifetime Warranty.