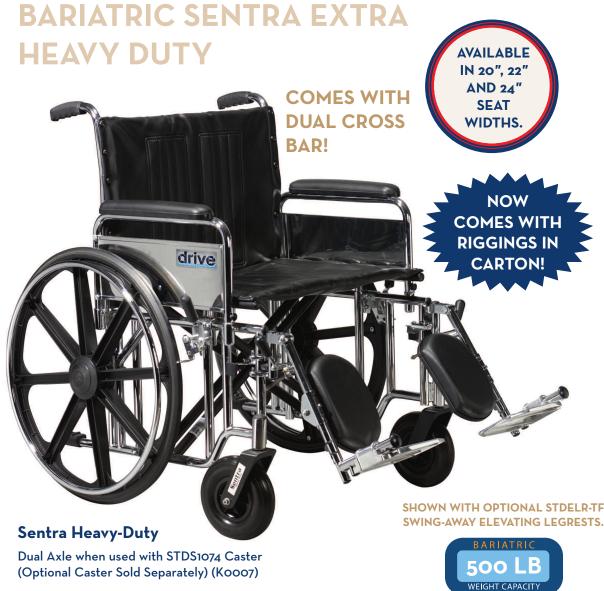

## **FEATURES:**

- Carbon steel frame with TRIPLE coated chrome for an attractive, chip-proof, maintainable finish.
- Reinforced steel gussets at all weight bearing points provide additional strength.
- Durable, heavy gauge, reinforced naugahyde upholstery.
- Padded armrests provide added patient comfort.
- Composite Mag-style wheels with chrome handrim are lightweight and maintenance free.
- Dual position front fork.
- Dual position front frame.
- Comes standard with carry pocket on back rest.
- Precision sealed wheel bearings in front and rear ensure long lasting performance and reliability.
- Aluminum footplates are attractive, crack-proof and lightweight.
- "Hemi" adjustable caster is optional (Part # STDS1074).
- Reinforced side frame, caster journals and dual cross bars.
- Comes with push to lock wheel locks.
- Black upholstery, chrome frame.
- Limited Lifetime Warranty.