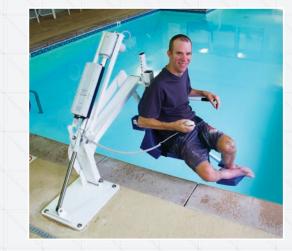

# Item# F-004PLBNA-AT1 THE ORIGINAL ADA LIFT

The Pro Pool Lift is ideal for facilities with limited deck space as the unique design minimizes the amount of required space needed for installation. Now standard with an adjustable seat pole, this new feature now allows you to adjust the seat from 18" up to 23" making lateral transfers from higher wheel chairs easier. Several versions are available, including our deep draft, reverse, and extended base configurations. The Pro Pool is constructed from stainless steel with a protective powder coat finish and features a 450<sup>\*</sup> pound weight capacity.

### **FEATURES:**

he Pro Pool Lift

- 450 lb\* (204 kg) weight capacity
- Independently verified to ADA standards
- Unique low profile and small footprint
- Adjustable footrest & lap belt
- Flip-up armrests
- Water resistant handset
- Rechargeable battery with wall mount charger
- 5 year structural warranty
- 5 year pro-rated electronics warranty