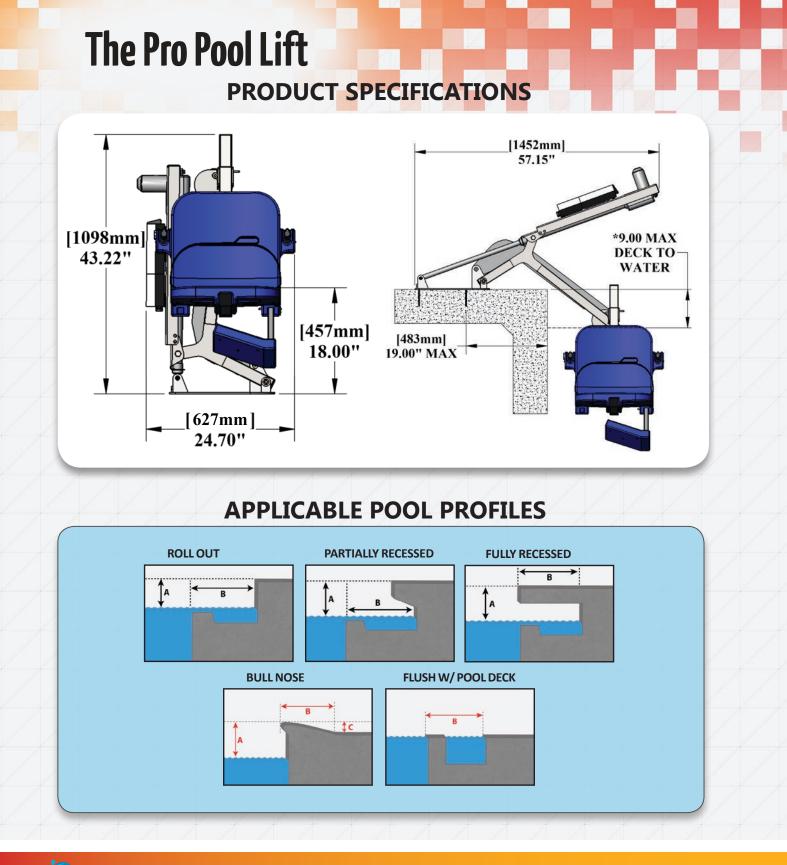

# Item# F-004PLBNA-AT1 THE ORIGINAL ADA LIFT

The Pro Pool Lift is ideal for facilities with limited deck space as the unique design minimizes the amount of required space needed for installation. Now standard with an adjustable seat pole, this new feature now allows you to adjust the seat from 18" up to 23" making lateral transfers from higher wheel chairs easier. Several versions are available, including our deep draft, reverse, and extended base configurations. The Pro Pool is constructed from stainless steel with a protective powder coat finish and features a 450<sup>\*</sup> pound weight capacity.

\*450 lb weight capacity for water drafts up to 9" - 400 lb capacity for other applications

To confirm specific application go to www.aquacreek.com for our Pool Lift Selector

÷?

Become a member of our new **Dealer and Architect** page. Access to CAD blocks, CSI specs and sales materials.