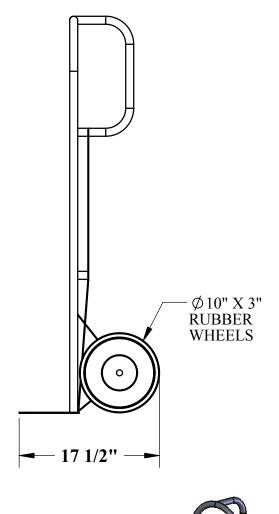

## **SPECIFICATIONS:**

THE AQUA CREEK PRO POOL TRANSPORT CART SHALL BE AN ALL STEEL FRAME, POWDER COATED CART WITH 10" RUBBER WHEELS. A 1" POLYESTER STRAP WITH HOOK ENDS SHALL BE INCLUDED TO SECURE THE LIFT TO THE CART. THE LIFT AND CART SHALL BE STORABLE TOGETHER, ALLOWING FOR EASY TRANSPORT TO/FROM THE POOL DECK.

CART FRAME: POLYESTER POWDER COATED STEEL WHEELS: 10" X 3" RUBBER WITH STEEL HUB 1" X 10' POLYESTER W/HOOKS

9889 GARRY MORE LANE MISSOULA, MT 59808 (406) 549-0769 FAX (406) 549-2602

NOTE:

\*SPECIFICATIONS ARE SUBJECT TO CHANGE WITHOUT NOTICE \*ALL DIMENSIONS ARE IN INCHES