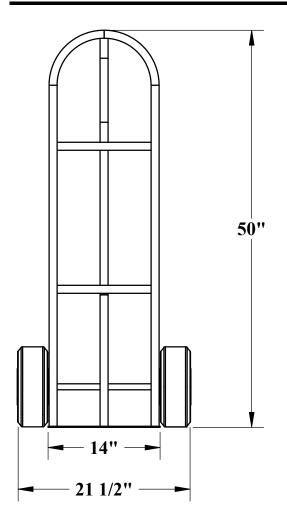

## **SPECIFICATIONS:**

THE AQUA CREEK PRO POOL TRANSPORT CART SHALL BE AN ALL STEEL FRAME, POWDER COATED CART WITH 10" RUBBER WHEELS. A 1" POLYESTER STRAP WITH HOOK ENDS SHALL BE INCLUDED TO SECURE THE LIFT TO THE CART. THE LIFT AND CART SHALL BE STORABLE TOGETHER, ALLOWING FOR EASY TRANSPORT TO/FROM THE POOL DECK.

CART FRAME: POLYESTER POWDER COATED STEEL WHEELS: 10" X 3" RUBBER WITH STEEL HUB 1" X 10' POLYESTER W/HOOKS

9889 GARRY MORE LANE MISSOULA, MT 59808 (406) 549-0769 FAX (406) 549-2602

NOTE:

\*SPECIFICATIONS ARE SUBJECT TO CHANGE WITHOUT NOTICE \*ALL DIMENSIONS ARE IN INCHES