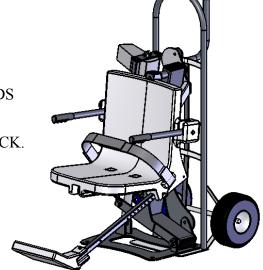

## **PRO POOL TRANSPORT CART**

## **SPECIFICATIONS:**

THE AQUA CREEK PRO POOL TRANSPORT CART SHALL BE AN ALL STEEL FRAME, POWDER COATED CART WITH 10" RUBBER WHEELS. A 1" POLYESTER STRAP WITH HOOK ENDS SHALL BE INCLUDED TO SECURE THE LIFT TO THE CART. THE LIFT AND CART SHALL BE STORABLE TOGETHER, ALLOWING FOR EASY TRANSPORT TO/FROM THE POOL DECK.