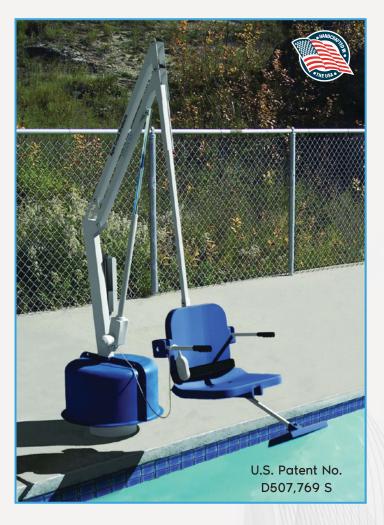

# **TITAN 600**

#### Item# F-600TLNA

The Titan 600 lift provides the highest lifting capability of any standard pool lift on the market with a 600 pound weight capacity. The unique, heavy duty design and anchoring system gives all patients and individuals the ability to enjoy the benefits of aquatic exercise, therapy, and play!