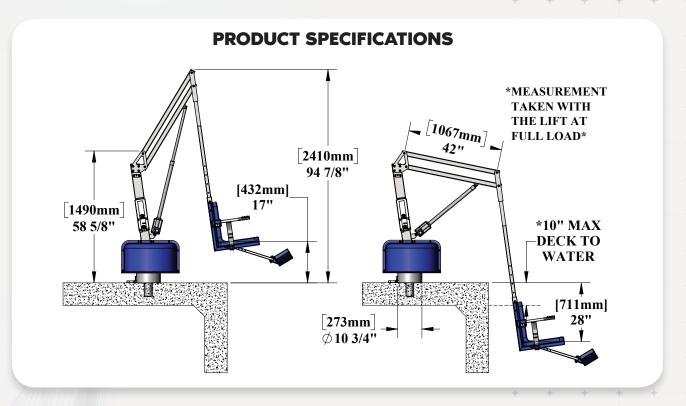

### **FEATURES:**

- Independent third party verified to meet ADA standards by Wyle Labs
- 600 lb (272 kg) weight capacity
- · Clearances vary by wall height & width
- Setback range 21" 35" (54 89 cm)
- 360 degree powered rotation in either direction
- 22" wide (56 cm) seat
- Flip-up armrests
- Five year structural warranty
- · Five year pro-rated electronics warranty