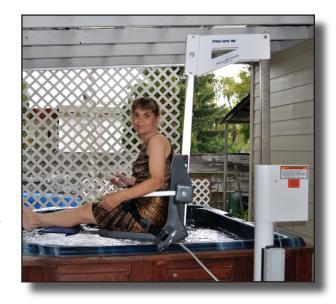

## The Pro Spa 40 Lift™

Item# F-006PSLB

The Pro Spa 40 Lift<sup>™</sup> is a fully powered, ADA compliant\* lift designed especially for use with above ground spas and pools with wall heights of 20" up to 40".

The lift provides easy access at the push of a button and is constructed of low carbon stainless steel and protected with a durable white epoxy powder coated finish.

Field measurements are required.

Clears walls up to 40" high!

## Features:

- 400 Pound (181 kg) weight capacity
- ADA compliant for walls up to 37" high
- Clears walls up to 40" high, 14" thick
- Rechargeable battery operation with charger
- Submergible hand held remote
- Pull out leg rest
- Dual flip up arms
- Limited lifetime structural warranty