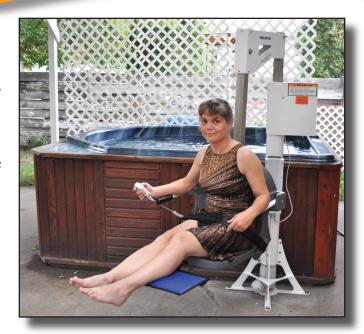

## The Pro Spa 40 Lift™

Item# F-006PSLB

The Pro Spa 40 Lift<sup>™</sup> is a fully powered, ADA compliant\* lift designed especially for use with above ground spas and pools with wall heights of 20" up to 40".

The lift provides easy access at the push of a button and is constructed of low carbon stainless steel and protected with a durable white epoxy powder coated finish.

Field measurements are required.

Clears walls up to 40" high!

## Features:

- 400 Pound (181 kg) weight capacity
- ADA compliant for walls up to 37" high
- Clears walls up to 40" high, 14" thick
- Rechargeable battery operation with charger
- Submergible hand held remote
- Pull out leg rest
- Dual flip up arms
- Limited lifetime structural warranty