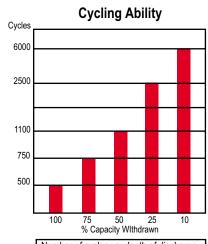

### **DIMENSIONS**

Length (mm) 7.75 (197 mm)

Width (mm) 5.13 (130 mm)

Height (mm) 7.25 (184 mm)

Number of cycles vs. depth of discharge at +20°C discharge with 20 hour rate