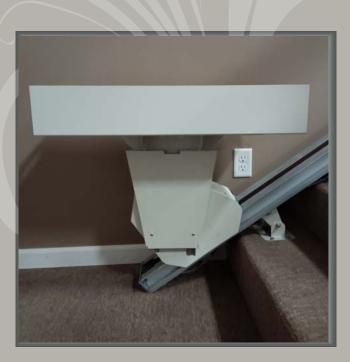

## Features:

- ETL listed A17.5 / B44 A18.1
- Rack and pinion drive
- 300 lbs capacity aluminum cargo tray
- Interior gear rack
- 25 to 45 degree angle applications
- Quick adjustment limit cams
- Wireless remote controls for upper and lower landings
- 15' track standard, additional sections available
- Chassis mounted auxiliary control switch
- Obstruction audio beep notification
- Battery operated system
- Low profile stair-hugger track and bracket design 2-1/2" track rest on stairs
- Constant pressure controls
- 3" to 6" horizontal extension at top landing (depending on angle)
- ANODIZED aluminum rail
- 300 lbs capacity
- Overspeed governor
- Proudly made in the USA!