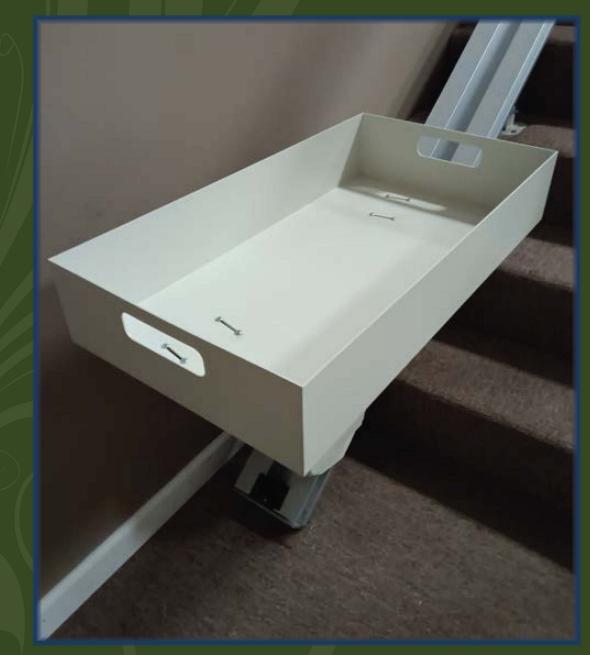

## Features:

- ETL listed A17.5 / B44 A18.1
- Rack and pinion drive
- 300 lbs capacity aluminum cargo tray
- Interior gear rack
- 25 to 45 degree angle applications
- Quick adjustment limit cams
- Wireless remote controls for upper and lower landings
- 15' track standard, additional sections available
- Chassis mounted auxiliary control switch
- Obstruction audio beep notification
- Battery operated system
- Low profile stair-hugger track and bracket design 2-1/2" track rest on stairs
- Constant pressure controls
- 3" to 6" horizontal extension at top landing (depending on angle)
- ANODIZED aluminum rail
- 300 lbs capacity
- Overspeed governor
- Proudly made in the USA!