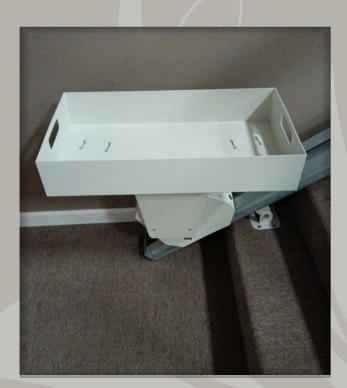

## Features:

- ETL listed A17.5 / B44 A18.1
- Rack and pinion drive
- 300 lbs capacity aluminum cargo tray
- Interior gear rack
- 25 to 45 degree angle applications
- Quick adjustment limit cams
- Wireless remote controls for upper and lower landings
- 15' track standard, additional sections available
- Chassis mounted auxiliary control switch
- Obstruction audio beep notification
- Battery operated system
- Low profile stair-hugger track and bracket design 2-1/2" track rest on stairs
- Constant pressure controls
- 3" to 6" horizontal extension at top landing (depending on angle)
- ANODIZED aluminum rail
- 300 lbs capacity
- Overspeed governor
- Proudly made in the USA!