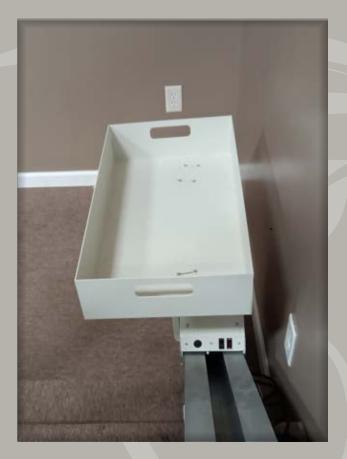

## Features:

- ETL listed A17.5 / B44 A18.1
- Rack and pinion drive
- 300 lbs capacity aluminum cargo tray
- Interior gear rack
- 25 to 45 degree angle applications
- Quick adjustment limit cams
- Wireless remote controls for upper and lower landings
- 15' track standard, additional sections available
- Chassis mounted auxiliary control switch
- Obstruction audio beep notification
- Battery operated system
- Low profile stair-hugger track and bracket design 2-1/2" track rest on stairs
- Constant pressure controls
- 3" to 6" horizontal extension at top landing (depending on angle)
- ANODIZED aluminum rail
- 300 lbs capacity
- Overspeed governor
- Proudly made in the USA!