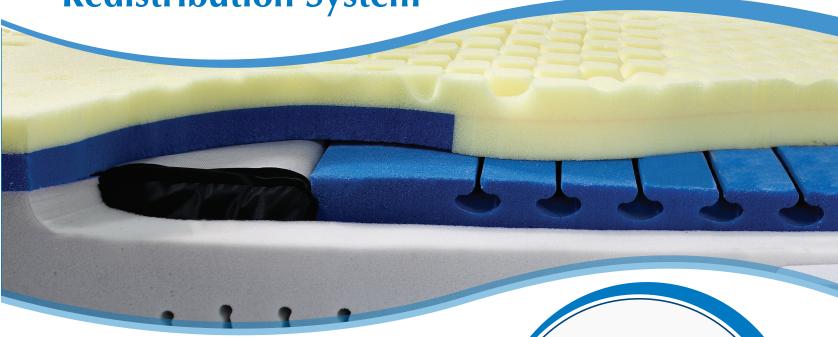

encompass

a control unit to provide vital

alternating pressure therapy.

Unique, multi-zoned topper layer that provides incredible comfort.

Heel slope for added protection for the critical heel area with contour cuts for comfort — allows

### **System Features**

- Four-way stretch top cover waterproof with very low MVTR
- Flexskin inner cover (not shown in photograph) — provides a buffer under the top cover to help lower friction and shear forces
- Firm perimeter foam borders for stability during ingress/egress includes articulation channels for bed articulation
- Evacuation handles
- 360° zipper for easy access to the inner core
- FlameTex Fire Protection to meet all applicable fire codes including 16CFR1633 (not shown in image)

#### **Details**

the "meatier" calf to bear more of

the weight of the lower leg.

- Weight capacity: 500 lbs
- Warranty
  - Mattress: 5-year limited
  - Control Unit: 1-year (sold separately)
- Mattress components are treated with an anti-bacterial/anti-microbial to help prevent bacterial growth and resident infections
- Available in normal bed dimensions (35 x 75, 80, 84). Custom sizes are available at additional cost