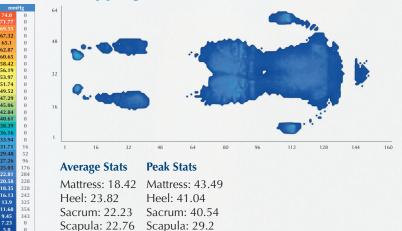

allenging health care arena, never before has the need for a clinically proven support surface that can help prevent and manage skin breakdown been so important.

Who better to provide you with a system you can trust, than the company that has been the leader in cost-effective support surfaces for more than 40 years?

The ProActiveAir Pressure Redistribution System is a proven winner and can provide your residents with incredible care and protect your facility in these very litigious times.



encompass



a control unit to provide vital

alternating pressure therapy.

Unique, multi-zoned topper layer that provides incredible comfort.

Heel slope for added protection for the critical heel area with contour cuts for comfort — allows

# Pressure Mapping 6'1"/210 lb 49-year-old male subject





### **System Features**

- Four-way stretch top cover waterproof with very low MVTR
- Flexskin inner cover (not shown in photograph) — provides a buffer under the top cover to help lower friction and shear forces
- Firm perimeter foam borders for stability during ingress/egress includes articulation channels for bed articulation
- Evacuation handles
- 360° zipper for easy access to the inner core
- FlameTex Fire Protection to meet all applicable fire codes including 16CFR1633 (not shown in image)

#### **Details**

the "meatier" calf to bear more of

the weight of the lower leg.

- Weight capacity: 500 lbs
- Warranty
  - Mattress: 5-year limited
  - Control Unit: 1-year (sold separately)
- Mattress components are treated with an anti-bacterial/anti-microbial to help prevent bacterial g