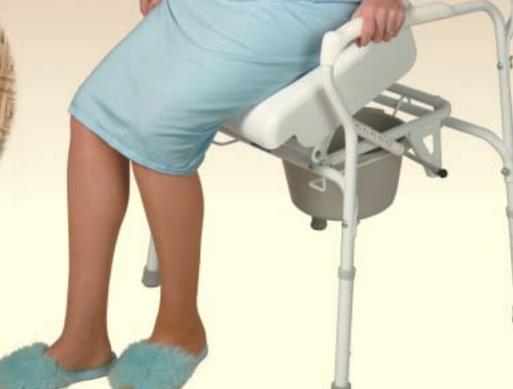

Bringing quality to life.

The Commode Assist eases you gently into a seated position and automatically locks in place. To stand, simply press down on the seat release lever (see below).

Using both hands to support yourself, simply shift forward and begin to stand.

Width: 16.5"/42 cm

Seat Height Minimum: 17.75"/45 cm

Maximum: 23.5"/60 cm

Lift 9"/23 cm @ 20° Weight 21 lb/9.5 kg

To release the auto-lock, simply push down on the seat release lever. Now both hands are free to use for support when rising (see above