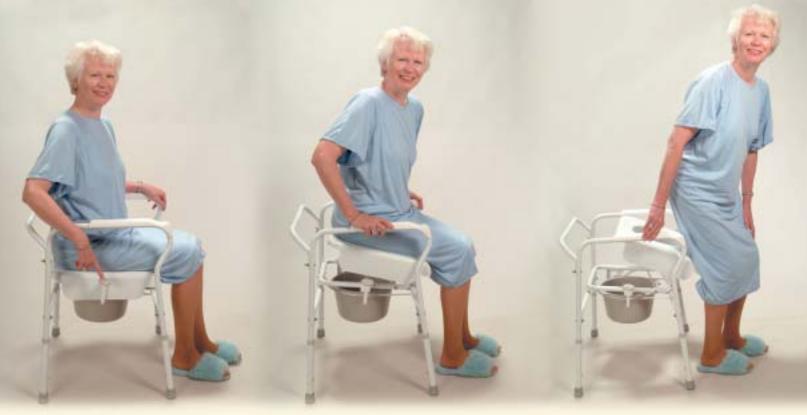

Bringing quality to life.

The Commode Assist eases you gently into a seated position and automatically locks in place. To stand, simply press down on the seat release lever (see below).

Using both hands to support yourself, simply shift forward and begin to stand.

The lifting mechanism activates automatically and provides a gentle and stable lift up from the commode.

Commode Assist Specifications

Base Dimensions Depth: 21"/53 cm

Width: 26"/66 cm Seat Dimensions Depth: 16.75"/43 cm

Width: 16.5"/42 cm

Seat Height Minimum: 17.75"/45 cm

Maximum: 23.5"/60 cm

Lift 9"/23 cm @ 20° Weight 21 lb/9.5 kg

To release the auto-lock, simply push down on the seat release lever. Now both hands are free to use for support when rising (see above