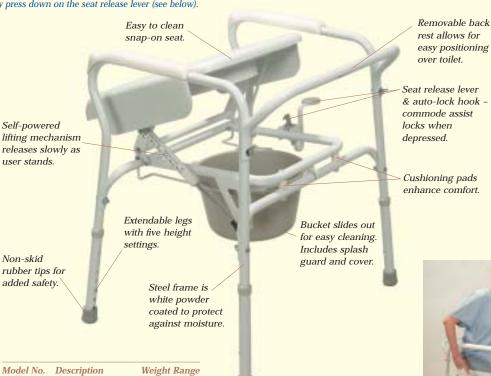

Versatile and sturdy, the Commode Assist can be used standalone or over the toilet. For safety, it automatically locks into position when fully depressed.

Bringing quality to life.

The Commode Assist eases you gently into a seated position and automatically locks in place. To stand, simply press down on the seat release lever (see below).

Using both hands to support yourself, simply shift forward and begin to stand.

The lifting mechanism activates automatically and provides a gentle and stable lift up from the commode.

Commode Assist Specifications

Base Dimensions Depth: 21"/53 cm

Width: 26"/66 cm Seat Dimensions Depth: 16.75"/43 cm

Width: 16.5"/42 cm

Seat Height Minimum: 17.75"/45 cm

Maximum: 23.5"/60 cm

Lift 9"/23 cm @ 20° Weight 21 lb/9.5 kg

To release the auto-lock, simply push down on the seat release lever. Now both hands are free to use for support when rising (see above