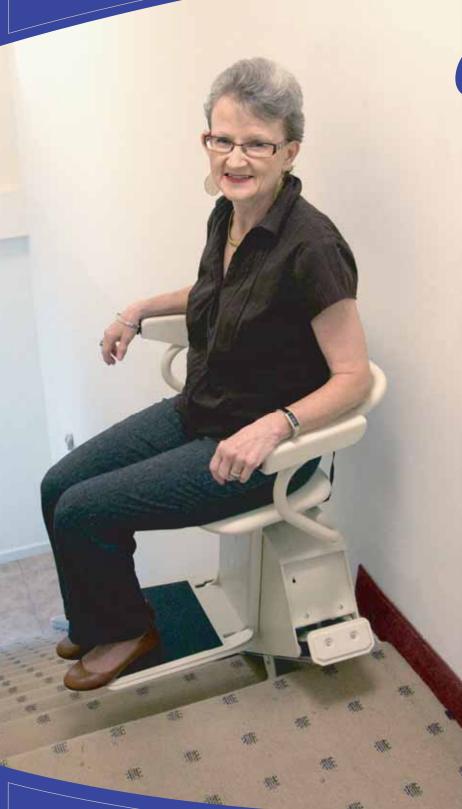

## **Escort Stair Lift**

The AmeriGlide Escort Stair Lift is a simple solution for those who are having trouble navigating their straight staircase. Whether you are experiencing a temporary decline in mobility due to an injury or you need a more permanent solution, the Escort can provide a safe and reliable ride. This model also features a comfortable seat, quiet performance, and a modern design that will compliment any home.

Perhaps best of all, the Escort is an incredibly affordable model that is easy to install. In just a matter of hours, a single person can attach the track to the stairs and have the unit up and running. Installation only requires 3 basic tools and the DIY design will save you hundreds.