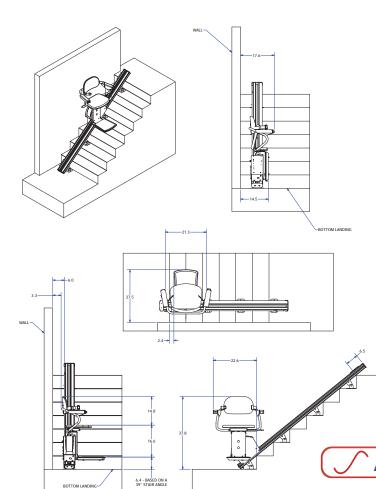

| Drive Type                  | Rack & Pinion                          |
|-----------------------------|----------------------------------------|
| Battery Powered             | Yes                                    |
| Self Installlable           | Yes                                    |
| Basic Installation Included | No                                     |
| Standard Capacity           | 300 lbs.                               |
| Max. Track Lenth (Standard) | 16′                                    |
| Track Material              | Aluminum                               |
| Seat Width                  | 21.3″                                  |
| Swivel Seat                 | Yes                                    |
| Flip-Up Seat                | Yes                                    |
| Flip-Up Armrests            | Yes                                    |
| Constant Pressure Controls  | Yes                                    |
| Footrest Safety Sensor      | Yes                                    |
| Call Stations Included      | Yes                                    |
| Warranty                    | 2 Year Component<br>5 Year Drive Train |