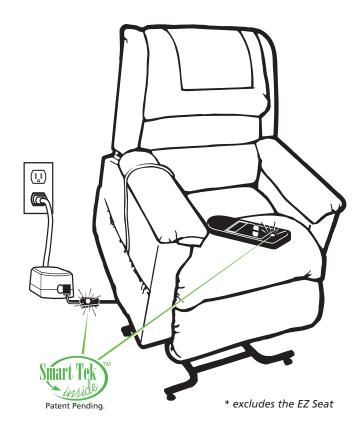

## **How SmartTek™ Works**

All Golden Technologies lift chairs\* now have a green LED light display on the hand control and a second green LED light display on the wire that plugs into the transformer. If one or both of these lights are off, the user will know there is a malfunction with the chair.

If both LED lights are off, the user should first check that the chair is plugged into an electrical outlet, that the fuse or breaker for that outlet is properly working, and that all other connections are plugged together properly.

When the green LED on the transformer is **not lit**, it means there is a malfunction with the transformer and it needs to be replaced.

When the green LED on the hand control is not lit and the chair is not working, it may mean the hand control or extension wire is defective and needs to be replaced.

When the green LED lights on both the transformer and on the hand control are not lit, it may mean the transformer is defective and needs to be replaced.

If both LED lights are on, and the chair runs only in one direction, the hand control is defective and needs to be replaced.

If both LED lights are on, but the chair does not work, the motor needs to be replaced.

SmartTek™ makes it easier for you and your customers to diagnose any malfunctions quickly and easily over the phone, saving you time and money! We encourage you to take the time to teach your customers about the benefits of SmartTek.