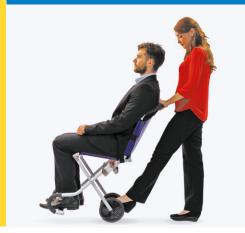

# **CarryLite Transit Chair 200H**

Designed for easy storage, the Evac+Chair®
CarryLite Transit Chair folds neatly in half and
can be stored in the smallest of areas. The chair
unfolds in one swift movement for immediate use.
to spiral stairs and where space is restricted.

#### **Benefits**

- FDA Registered
- Easy to use
- Unfolds in one swift movement
- Compact storage
- Lightweight
- Reduces potential injury and claims
- Exceeds fire safety requirements and emergency response guidelines established to support the Americans with Disabilities Act