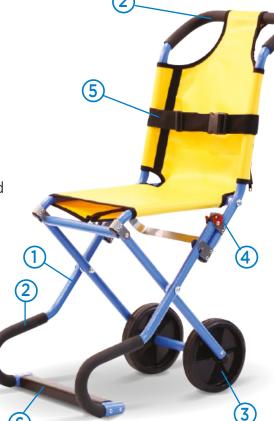

# 1 Lightweight aluminum construction

Increased strength and robustness for continued use

# 2 Integrated handles (no pinch points)

For effective grip when lifting and transporting the passenger

# 3 Large wheels

For increased stability when transporting over rough terrain

# 4 Unique locking system

When deployed it automatically locks chair into it's useable position

# 5 Adjustable patient straps

For increased passenger safety

#### 6 Footrest

For passenger comfort during transportation