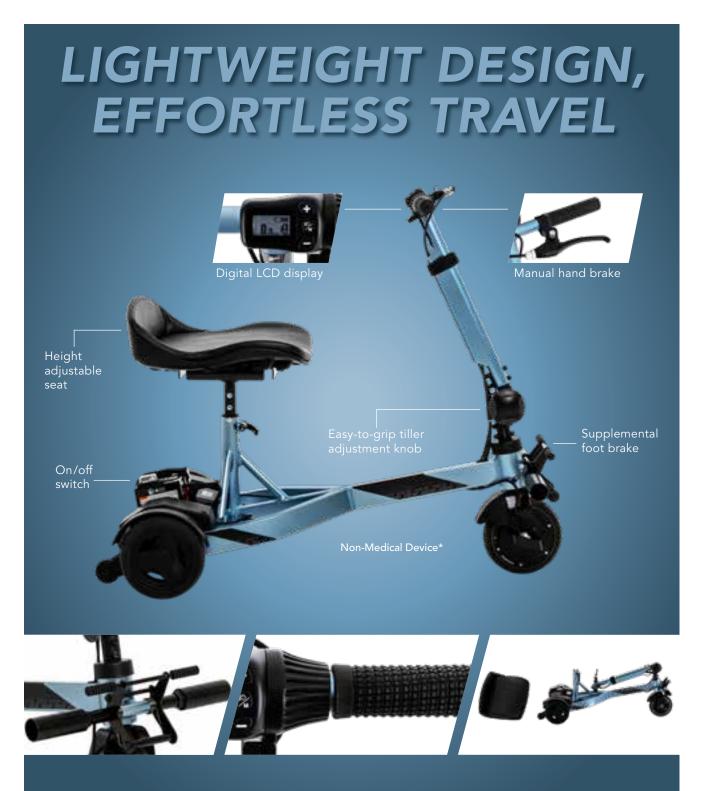

IRIDE\_040822

Journey far and wide with the **iRIDE**®! This ultralightweight scooter is super portable and perfect for traveling. Equipped with both a manual hand brake and supplemental foot brake, the iRIDE delivers a safe and comfortable ride!

- Portable and easy to travel
- Supplemental foot brake
- Manual hand brake
- Digital LCD display
- Foldable tiller with adjustment knob
- Airline-safe lithium-ion battery pack