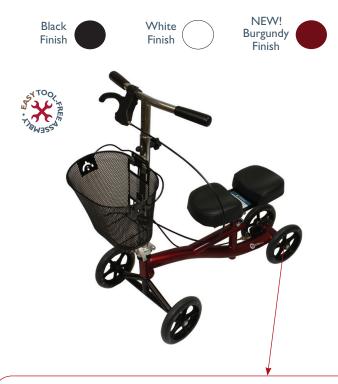

# Roscoe Mobility **Knee Scooter**

The Knee Scooter offers increased comfort and ease of mobility to patients who cannot put weight on their foot or ankle, but want to remain active. With its four large wheels and padded knee platform, the Knee Scooter is perfect for indoor and outdoor use. The offset post on the aluminum knee platform allows for right-to-left adjustment in seconds - no tools required. The Knee Scooter is equipped with an easy folding mechanism that collapses using a thumb release lever and fits beneath the raised knee platform for ease of storage and transportation.

#### Product Features

- · Scooter can be steered for increased maneuverability
- · Ideal for individuals recovering from an ankle or foot injury
- Large 8-inch clear PU wheels with sealed bearings
- · Adjustable hand brake ensures safety
- · Padded knee platform with easy-adjustment mechanism
- · Padded handlebar grips
- · Limited lifetime warranty on frame, 90 days on all other parts

### **Product Specifications**

- Knee Platform Measurements: 7" (W) x 14" (L)
- · Frame Finish: powder-coated black, white or burgundy
- Adjustable Handle Height: 31" 41"
- Knee Pad Height Adjustment: 17 1/2" 22"
- Product Weight: 22.8 lb.
- · Weight Capacity: 350 lb.