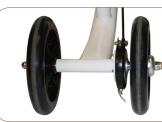

#### New and Improved Maintenance Free Axle and Axle Bearings!

Old Rear Axle

**NEW** Rear Axle

Adjustable Hand Brake

Handle Bar can be Adjusted

| ltem #   | Description                   | Patient Height Range | Color    | Qty  |
|----------|-------------------------------|----------------------|----------|------|
| ROS-KSB  | Knee Scooter with 8-Hole Stem | 4'I I'' to 6'6''     | Black    | each |
| ROS-KSW  | Knee Scooter with 8-Hole Stem | 4'I I'' to 6'6''     | White    | each |
| ROS-KSBG | Knee Scooter with 8-Hole Stem | 4'I I'' to 6'6''     | Burgundy | each |