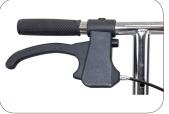

#### New and Improved Maintenance Free Axle and Axle Bearings!

Old Rear Axle

**NEW** Rear Axle

Adjustable Hand Brake

Handle Bar can be Adjusted

| ltem #   | Description                   | Patient Height Range | Color    | Qty  |
|----------|-------------------------------|----------------------|----------|------|
| ROS-KSB  | Knee Scooter with 8-Hole Stem | 4'I I'' to 6'6''     | Black    | each |
| ROS-KSW  | Knee Scooter with 8-Hole Stem | 4'I I'' to 6'6''     | White    | each |
| ROS-KSBG | Knee Scooter with 8-Hole Stem | 4'I I'' to 6'6''     | Burgundy | each |