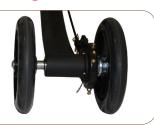

#### New and Improved Maintenance Free Axle and Axle Bearings!

Old Rear Axle

**NEW** Rear Axle

Adjustable Hand Brake

Handle Bar can be Adjusted

| ltem #   | Description                   | Patient Height Range | Color    | Qty  |
|----------|-------------------------------|----------------------|----------|------|
| ROS-KSB  | Knee Scooter with 8-Hole Stem | 4'I I'' to 6'6''     | Black    | each |
| ROS-KSW  | Knee Scooter with 8-Hole Stem | 4'I I'' to 6'6''     | White    | each |
| ROS-KSBG | Knee Scooter with 8-Hole Stem | 4'I I'' to 6'6''     | Burgundy | each |