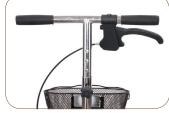

#### Product Features

- · Scooter can be steered for increased maneuverability
- · Ideal for individuals recovering from an ankle or foot injury
- Large 8-inch clear PU wheels with sealed bearings
- · Adjustable hand brake ensures safety
- · Padded knee platform with easy-adjustment mechanism
- · Padded handlebar grips
- · Limited lifetime warranty on frame, 90 days on all other parts

#### New and Improved Maintenance Free Axle and Axle Bearings!

Old Rear Axle

**NEW** Rear Axle

Adjustable Hand Brake

Handle Bar can be Adjusted

| ltem #   | Description                   | Patient Height Range | Color    | Qty  |
|----------|-------------------------------|----------------------|----------|------|
| ROS-KSB  | Knee Scooter with 8-Hole Stem | 4'I I'' to 6'6''     | Black    | each |
| ROS-KSW  | Knee Scooter with 8-Hole Stem | 4'I I'' to 6'6''     | White    | each |
| ROS-KSBG | Knee Scooter with 8-Hole Stem | 4'I I'' to 6'6''     | Burgundy | each |