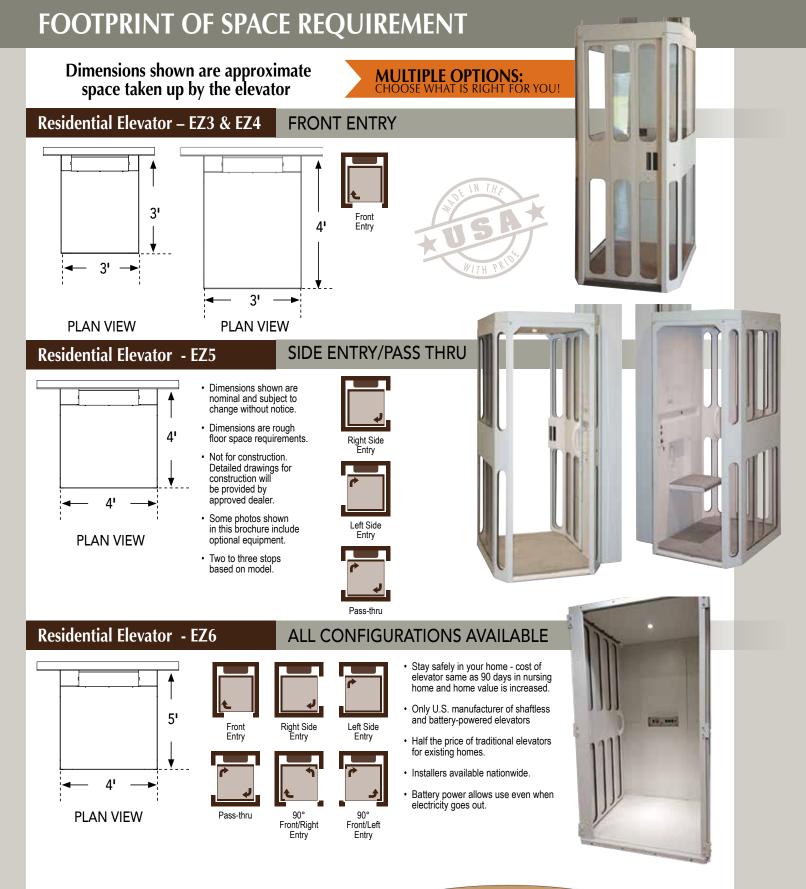

### **GENERAL:**

- Travel to 14' on 2-stop units at 10-12 fpm
- Travel to 21' on 3-stop units (hoistway install only) at 15 fpm
- Maximum stops: 2 shaftless, 3 with hoistway enclosure
- Capacity: 400 lbs
- Extruded 6063 grade aluminum track
- Dual winding drum drive with ¼" aircraft cables – 7,000 lb breaking strengths

### CAR:

- Finish: RAL 9002 powder coated with clear vision panels
- Configuration: Front entry, side entry or pass-thru
- Fold-down seat
- Sliding car door with clear vision panels

### GENERAL:

- Travel to 21' on 3-stop units at 15 fpm
- Capacity: 500 lbs
- Extruded 6063 grade aluminum trackDual winding drum drive
- Dual winding drum drive with ¼" aircraft cables – 7,000 lb breaking strengths
  Maximum stops: 3
- Installed in hoistway/enclosure

### CAR:

- Fold down car seat
- Finish: RAL 9002 powder coated with clear vision panels
- Automatic lighting system
- 36" wide car door opening\*
- Single entry or 90 degree entry configurations