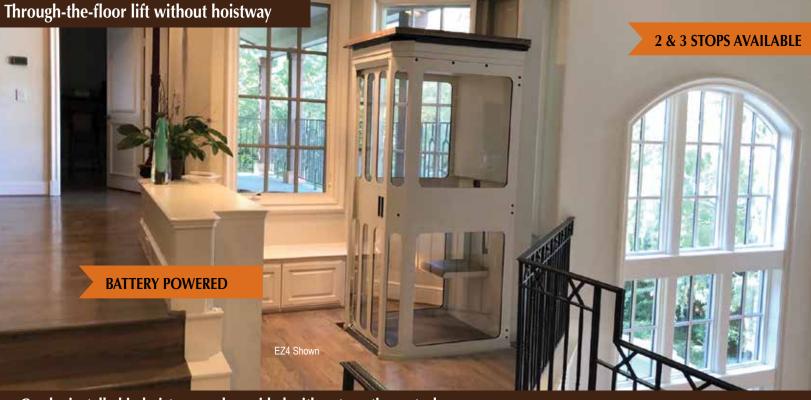

### Can be installed in hoistway and provided with automatic controls.

The Crest elevator virtually eliminates concerns regarding power outages. The unit can run multiple trips (10+), in BOTH directions, on its own batteries.

### ARGE ENOUGH FOR A WHEELCHAIR

2 & 3 STOPS AVAILABLE

Shown with Crest enclosure.