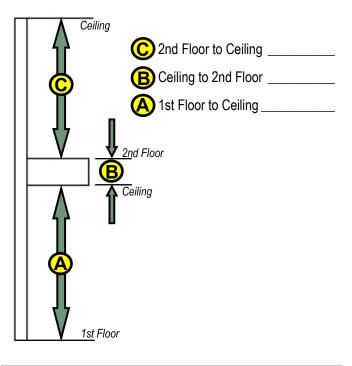

cables

#### General:

- Speed: 8-10 fpm
- Maximum number of stops: 2
- Data plates and capacity tags

#### Car:

- Finish: RAL 9002 powder coated with clear vision panels
- Configuration: Front entry, side entry or straight-thru
- Fold down seat
- Telephone
- Sliding car door with clear vision panels

#### Controls:

- Battery powered
- Battery charger
- Controller: Circuit board
- Constant pressure push button operation
- Key switch
- RF wireless call stations
- RF wireless key fob
- Diagnostic indicator

#### Safety Devices:

- Limit switches at each stop
- Final limit at top
- Emergency stop
- Car door switch
- Residential Honeywell car door interlock
- Hatch cover with sensors
- Safety pan on bottom of car
- Slack cable device

# Crest Elevator Model EZ (Shaftless)

## Measurements



# **Car Configuration**

Choose your car configuration from the illustrations below. Select one only.



| Base Price\$ | \$11,500 |
|--------------|----------|
|--------------|----------|

### **Optional Equipment**

| Faster Drive / Travel Over 14'\$1,000           |    |  |  |
|-------------------------------------------------|----|--|--|
| Top Landing Gate\$995                           |    |  |  |
| RH Swing LH Swing                               |    |  |  |
| RDI Interlock with Latch Plate                  |    |  |  |
| for door by others\$300                         | ea |  |  |
| Key Switch on Call Stations\$100                | ea |  |  |
| Semi-Free Standing Rail                         |    |  |  |
| □ Full\$1,000                                   |    |  |  |
| □ Top only\