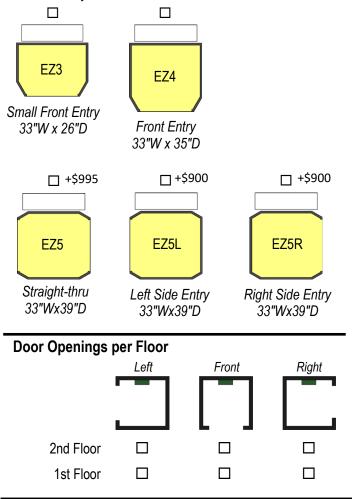

# **Car Configuration**

Choose your car configuration from the illustrations below. Select one only.

| Base Price\$ | \$11,500 |
|--------------|----------|
|--------------|----------|